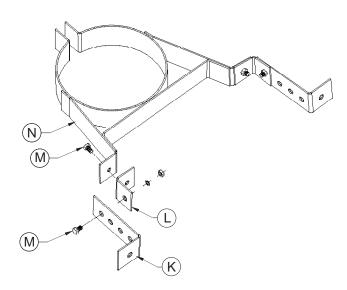

## This kit contains:

| ITEM | DESCRIPTION                                  | QUANTITY     | PART NUMBER |
|------|----------------------------------------------|--------------|-------------|
| K    | TGWBA Anchor Bracket                         | 2            | 13185-01    |
|      | TGWBA-C Anchor Bracket (Stainless Steel)     | 2            | 13185-02    |
| L    | TGWBA Connection Bracket                     | 2            | 13184-01    |
|      | TGWBA-C Connection Bracket (Stainless Steel) | 2            | 13184-02    |
| M    | Hardware                                     | 4            |             |
| Ν    | TG Wall Band                                 | Not Included |             |

- 1. Connect Anchor Bracket (K) to Connection Bracket (L) with one included 8-32 bolt, nut & washer. (M)
- 2. Connect Connection Bracket (L) to Temp Guard Wall Band (N) with two included 8-32 bolt, nut, & washer.
- 3. Repeat for opposite side.
- 4. Mount to wall according to Temp Guard Wall Support installation instructions.

**NOTE:** To adjust distance from mounting wall, use alternate holes provided in Anchor Bracket (A).