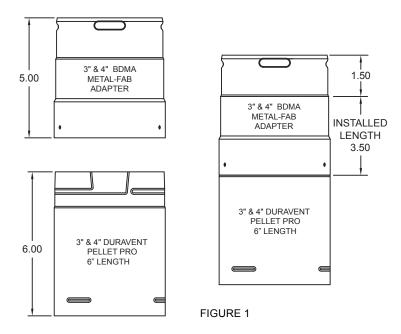

## METAL-FAB BIOMASS CHIMNEY ADAPTERS

The 3BDMA and 4BDMA adapter is used to join Metal-Fab Biomass Chimney to Duravent Pellet Pro Chimney. These adapters mate the male end of the 3" and 4" diameter Duravent Pellet Pro to the female end of the Metal-Fab Biomass adapter. Insert the male end of the Duravent Pellet Pro Chimney into the female end of the Metal-Fab adapter. Secure by using sheet metal screws into the holes provided at the female end of the adapter seen in figure 1. 3" and 4" Metal-Fab Biomass Chimney can be used by twist-locking the male end of the adapter.

## 3BDMA & 4BDMA ASSEMBLY