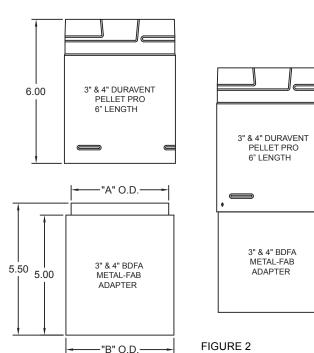

## **3BDFA & 4BDFA ASSEMBLY**

The 3BDFA and 4BDFA adapter is used to join Metal-Fab Biomass Chimney to Duravent Pellet Pro Chimney. These adapters mate the female end of the 3" and 4" diameter Duravent Pellet Pro to the male end of the Metal-Fab Biomass adapter. Insert the male end of the Metal-Fab adapter into the female end of the Duravent Pellet Pro Chimney. Secure by using 3 sheet metal screws. The screws will need to equally spaced around the circumference of the chimney and located approximately 1/4" from the bottom of the female end. See installation instructions (L2779) for assembly of Premium **Biomass Chimney** 