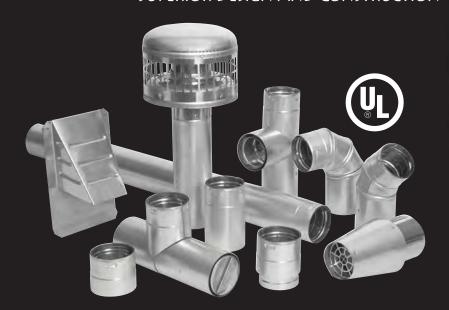

## FASTER. SAFER. BETTER.

AIR-COOLED TEMP/GUARD

TYPE-B GAS VENT

DIRECT VENT

TEMP/GUARD

#### PREMIUM BIOMASSVENT SUPERIOR DESIGN AND CONSTRUCTION

Tested and listed to UL641, Metal-Fab Premium Biomass products are specifically designed for appliances burning biofuels such as oil, wheat, cherry pits, wood pellets or switchgrass.