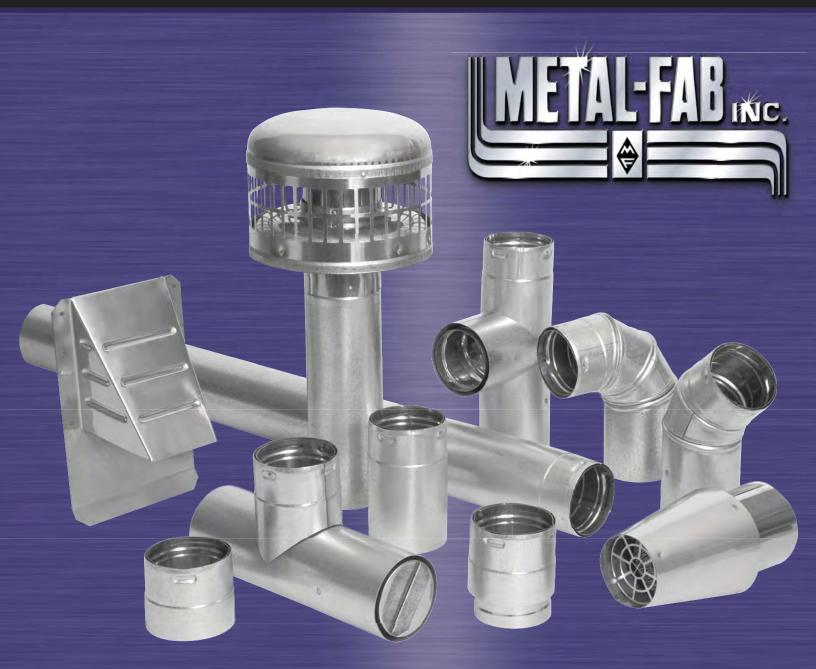

#### PREMIUM BIOMASSVENT SUPERIOR DESIGN AND CONSTRUCTION

Tested and listed to UL641, Metal-Fab Premium Biomass products are specifically designed for appliances burning biofuels such as oil, wheat, cherry pits, wood pellets or switchgrass.

### PRODUCTS MADE IN THE U.S.A.

Innovative inner flue locking design technology creates 130° of rotation allowing seams to be aligned during installation, while providing the cleanest joint connection in the pellet vent industry.

Continuous laser welded flue, casing and integrated silicone gaskets provide air tight seal eliminating fly ash leakage.

Superferritic corrosion resistant 444 stainless steel flue rated for 1" clearance to combustibles with a limited lifetime warranty.

Superior product quality and durability, tested for operational efficiency and effectiveness to ensure maximum product safety.

Twist-lock design for easy assembly and disassembly, no tools required.

1-2 DAY SHIPPING • ONE STOP VENT SHOPPING • 100% ORDER FILL