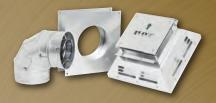

#### **HORIZONTAL KIT A (DHTKA)**

- ► 90° ELBOW
- **ADJUSTABLE WALL THIMBLE**
- **► HORIZONTAL TERMINATION**

#### **HORIZONTAL KIT B (DHTKB)**

- ▶ 90° ELBOW
- **► ADJUSTABLE WALL THIMBLE**
- ► HORIZONTAL TERMINATION
- **► 24" STRAIGHT LENGTH**
- **▶ DECORATIVE COVER PLATE**

#### **SLIP CONNECTOR KIT (DSLPHTK)**

- ► 6" STRAIGHT LENGTH
- ► ADJUSTABLE SLIP CONNECTOR
- **▶** FIRESTOP
- ECONOMY HORIZONTAL TERMINATION