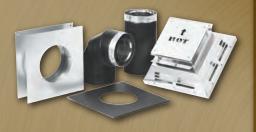

#### **HORIZONTAL KIT B (DHTKB)**

- ▶ 90° ELBOW
- **► ADJUSTABLE WALL THIMBLE**
- ► HORIZONTAL TERMINATION
- **► 24" STRAIGHT LENGTH**
- **▶ DECORATIVE COVER PLATE**

#### **SLIP CONNECTOR KIT (DSLPHTK)**

- ► 6" STRAIGHT LENGTH
- ► ADJUSTABLE SLIP CONNECTOR
- **▶** FIRESTOP
- ECONOMY HORIZONTAL TERMINATION