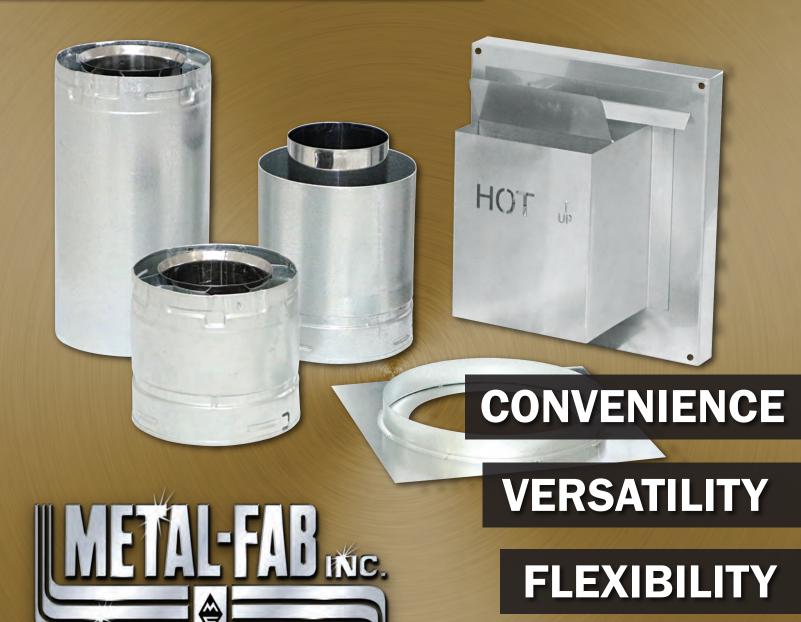

#### **HORIZONTAL KIT A (DHTKA)**

- ► 90° ELBOW
- **ADJUSTABLE WALL THIMBLE**
- **► HORIZONTAL TERMINATION**

#### **HORIZONTAL KIT B (DHTKB)**

- ▶ 90° ELBOW
- **► ADJUSTABLE WALL THIMBLE**
- ► HORIZONTAL TERMINATION
- **► 24" STRAIGHT LENGTH**
- **▶ DECORATIVE COVER PLATE**

#### **SLIP CONNECTOR KIT (DSLPHTK)**

- ► 6" STRAIGHT LENGTH
- ► ADJUSTABLE SLIP CONNECTOR
- **▶** FIRESTOP
- ECONOMY HORIZONTAL TERMINATION

#### **VERTICAL KIT (DVLTK)**

- ► FLAT FLASHING
- CO-LINEAR TO CO-AXIAL ADAPTER

#### **VERTICAL KIT (DVTK)**

- ► FLASHING 1/12 5/12
- **STORM COLLAR**
- **► VERTICAL TERMINATION**