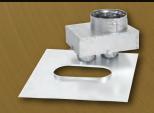

#### **HORIZONTAL KIT B (DHTKB)**

- ▶ 90° ELBOW
- **► ADJUSTABLE WALL THIMBLE**
- ► HORIZONTAL TERMINATION
- **► 24" STRAIGHT LENGTH**
- **▶ DECORATIVE COVER PLATE**