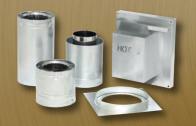

#### **HORIZONTAL KIT A (DHTKA)**

- ► 90° ELBOW
- **ADJUSTABLE WALL THIMBLE**
- **► HORIZONTAL TERMINATION**

#### **HORIZONTAL KIT B (DHTKB)**

- ▶ 90° ELBOW
- **► ADJUSTABLE WALL THIMBLE**
- ► HORIZONTAL TERMINATION
- **► 24" STRAIGHT LENGTH**
- **▶ DECORATIVE COVER PLATE**

#### **SLIP CONNECTOR KIT (DSLPHTK)**

- ► 6" STRAIGHT LENGTH
- ► ADJUSTABLE SLIP CONNECTOR
- **▶** FIRESTOP
- ECONOMY HORIZONTAL TERMINATION

#### **VERTICAL KIT (DVLTK)**

- ► FLAT FLASHING
- CO-LINEAR TO CO-AXIAL ADAPTER

#### **VERTICAL KIT (DVTK)**

- ► FLASHING 1/12 5/12
- **STORM COLLAR**
- **► VERTICAL TERMINATION**