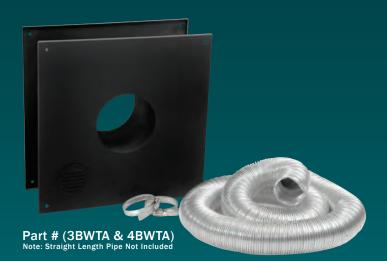

### **FEATURES**

- Heavy-Duty 2-Ply Aluminum Flex
- Painted Wall Thimble
- 2 Clamps Included For Installation
- Low-Profile Removable Intake Vent
- Limited Lifetime Warranty

### **BENEFITS**

- Reduces Energy Bills By Bringing In Combustion Air To The Appliance From Outside.
- Durable Black Finish Creates Clean Appearance While Providing A Safe, Efficient Wall Penetration.
- Combustion Air Wall Thimble Kit Needs Only One Wall Penetration.
- For Use With New Or Existing Pellet Direct Vent Installations.