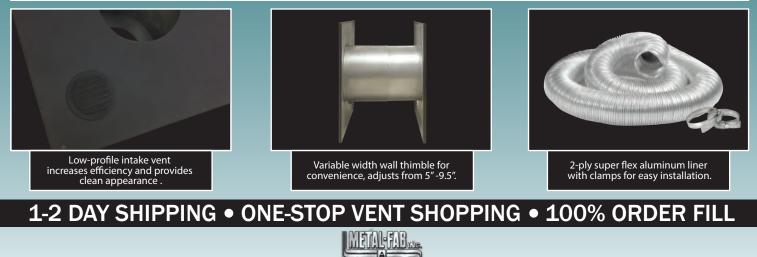

### **FEATURES**

- Heavy-Duty 2-Ply Aluminum Flex
- Painted Wall Thimble
- 2 Clamps Included For Installation
- Low-Profile Removable Intake Vent
- Limited Lifetime Warranty

### **BENEFITS**

- Reduces Energy Bills By Bringing In Combustion Air To The Appliance From Outside.
- Durable Black Finish Creates Clean Appearance While Providing A Safe, Efficient Wall Penetration.
- Combustion Air Wall Thimble Kit Needs Only One Wall Penetration.
- For Use With New Or Existing Pellet Direct Vent Installations.