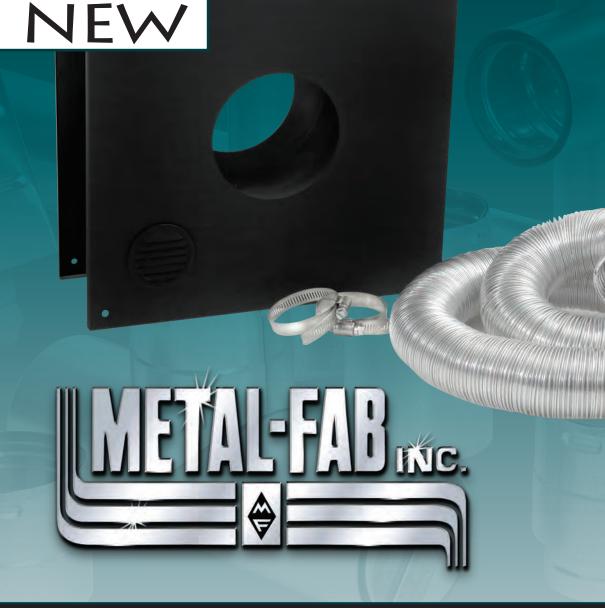

### **FEATURES**

- Heavy-Duty 2-Ply Aluminum Flex
- Painted Wall Thimble
- 2 Clamps Included For Installation
- Low-Profile Removable Intake Vent
- Limited Lifetime Warranty

### **BENEFITS**

- Reduces Energy Bills By Bringing In Combustion Air To The Appliance From Outside.
- Durable Black Finish Creates Clean Appearance While Providing A Safe, Efficient Wall Penetration.
- Combustion Air Wall Thimble Kit Needs Only One Wall Penetration.
- For Use With New Or Existing Pellet Direct Vent Installations.